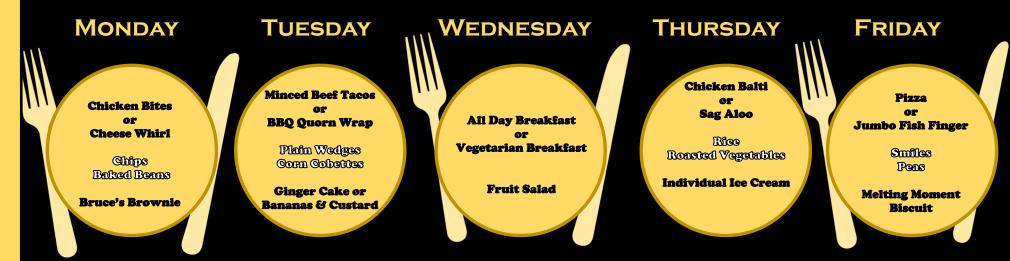

## SMITH'S WOOD PRIMARY ACADEMY SCHOOL LUNCH MENU - 2025 SPRING TERM

YOU NOW HAVE THE OPTION TO PRE-ORDER MEAL CHOICES THROUGH PARENTPAY

WEEK 1 02 JUN 16 JUN 30 JUN 14 JUL

**MONDAY TUESDAY** WEDNESDAY **THURSDAY FRIDAY** Sweet and Sour Big Mac in a Wrap Pizza **Hot Dogs** Chicken Tikka Wrap Chicken Fish Finger Wrap Fish **Vegetarian Hot Dogs** Macaroni Cheese **Ouorn Chinese Curry** Smilles Chine Ketchup Wedges Moodles Carrot Sticks Peas Peas Sweetcorn Roasted Vegetables Jelly with Mandarin **Strawberry Fruit Salad Frozen Yoghurt** Carrot Cake or **Oranges** Shortcake **Bananas** 

WEEK 2 09 JUN 23 JUN 07 JUL





- ALTERNATIVE MAIN MEAL OPTIONS OF JACKET POTATO OR SANDWICH OPTION WITH CHOICE OF FILLING
- FRESH BREAD & SEASONAL SALAD
- FRESH FRUIT & YOGHURTS