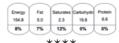

### **Friday**

Fish Fingers Chips Peas

| 1 605           |            |                  |                    |                 |  |  |  |
|-----------------|------------|------------------|--------------------|-----------------|--|--|--|
| Energy<br>183.6 | Fat<br>8.2 | Saturates<br>0.7 | Carbohydri<br>15.3 | Protein<br>11.7 |  |  |  |
| 9%              | 12%        | 4%               | 0%                 | 0%              |  |  |  |