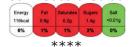

## **Thursday**

Meat & Potato Pie Broccoli Sweetcorn

|  | Energy | Fat  | Saturates | Sugars | Salt  |  |  |  |  |
|--|--------|------|-----------|--------|-------|--|--|--|--|
|  | 63kcal | 4.0g | 1.9g      | 1.2g   | 0.31g |  |  |  |  |
|  | 3%     | 6%   | 9%        | 1%     | 5%    |  |  |  |  |