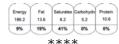

## **Thursday**

Meat & Potato Pie Broccoli Sweetcorn

|  | Energy | Fat  | Saturates | Sugars | Salt  |  |  |  |  |
|--|--------|------|-----------|--------|-------|--|--|--|--|
|  | 63kcal | 4.0g | 1.9g      | 1.2g   | 0.31g |  |  |  |  |
|  | 3%     | 6%   | 9%        | 1%     | 5%    |  |  |  |  |