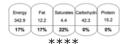

### **Friday**

Fish Fingers Chips Peas

| 1 605           |            |                  |                    |                 |  |  |  |
|-----------------|------------|------------------|--------------------|-----------------|--|--|--|
| Energy<br>183.6 | Fat<br>8.2 | Saturates<br>0.7 | Carbohydri<br>15.3 | Protein<br>11.7 |  |  |  |
| 9%              | 12%        | 4%               | 0%                 | 0%              |  |  |  |