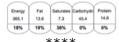

### **Friday**

Fish Fingers Chips Peas

| 1 605           |            |                  |                    |                 |  |  |  |
|-----------------|------------|------------------|--------------------|-----------------|--|--|--|
| Energy<br>183.6 | Fat<br>8.2 | Saturates<br>0.7 | Carbohydri<br>15.3 | Protein<br>11.7 |  |  |  |
| 9%              | 12%        | 4%               | 0%                 | 0%              |  |  |  |