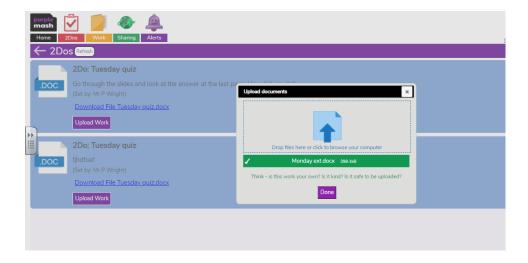

Your work will "download" onto your device where you can open or edit the work.

When you have finished your work. You need to click "upload". A pop up box will open for you to add in your work. This may look different depending on your device.

If you are struggling to upload the work, please take a photo and upload this through your device.

Remember to click "hand in" so your teacher can see your work and give you personalised feedback and a red comment ©