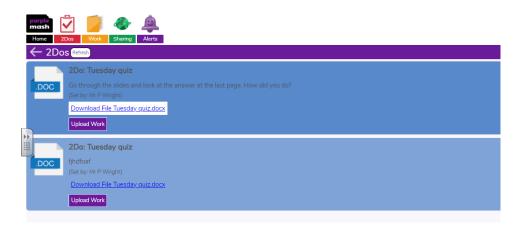

Every time your teacher sets you a task, you will receive an alert here! Click "go to" for the work set for the lesson on that day.

To get your work, click "download" if it is not a Purple Mash Task. If it is a Purple Mash task, click "open".

Your work will "download" onto your device where you can open or edit the work.

When you have finished your work. You need to click "upload". A pop up box will open for you to add in your work. This may look different depending on your device.