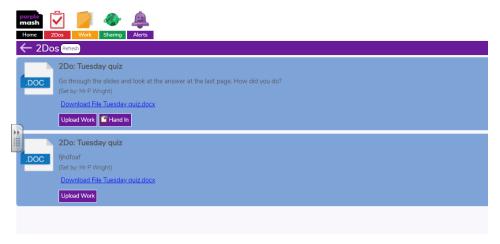

If you are struggling to upload the work, please take a photo and upload this through your device.

Remember to click "hand in" so your teacher can see your work and give you personalised feedback and a red comment ©