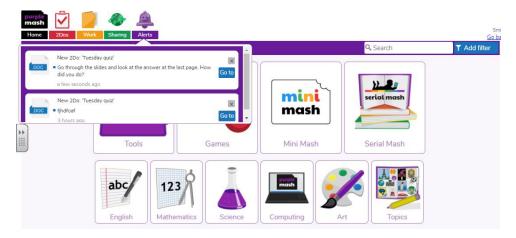

Every time your teacher sets you a task, you will receive an alert here! Click "go to" for the work set for the lesson on that day.

To get your work, click "download" if it is not a Purple Mash Task. If it is a Purple Mash task, click "open".