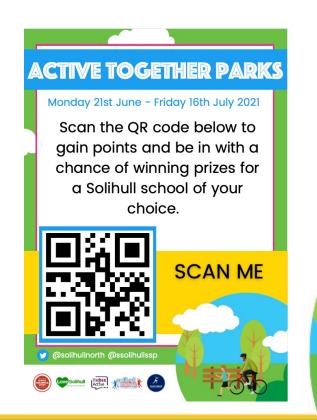

# **ACTIVE TOGETHER PARKS**

## How your school can take part

- The QR code could be on a banner or on a poster in the local park walk, run, skip or cycle to hunt it down!
  - Scan the QR code.
  - > Open the link to complete the entry.
  - > Choose your school to support.
- Encourage family members, friends and colleagues to enter and support your school!
- Entries are unlimited for duration of the challenge but you can only enter ` once a day. Duplicates will be identified via e-mail.
- Anyone entering, must be 18 years or older this parent, guardian or bubble member will then pledge their points to the relevant school.

#### Monday 21st June - Friday 16th July 2021

See final slide to confirm your school's group.