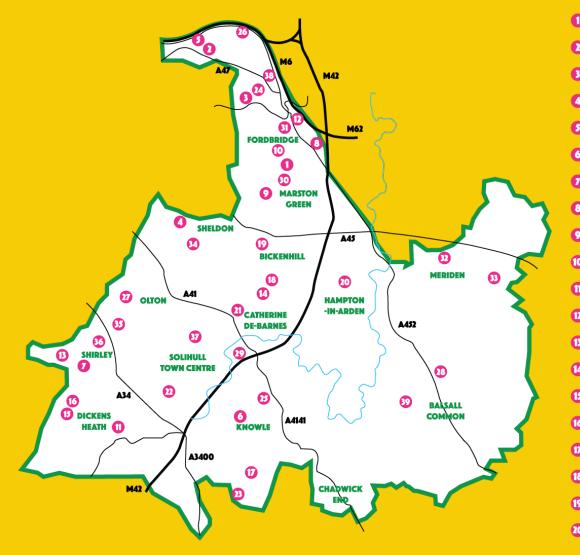

## Which parks are the codes in?

- There are QR codes on a mixture of **ACTIVE TOGETHER PARKS** banners and posters in parks/greenspaces in all areas of Solihull.
- $_{\odot}$  There are 44 sites that have QR codes in place.

### **ACTIVE TOGETHER - PARK OR CODE LOCATIONS**

| ALCOTT WOOD                        | 21 B91 2GH                                                                                                                                                                                                                                                                                                                                                                                                                                                                 | HERMITAGE ROAD RECREATI                                                                                                                                                                                                                                                                                                                                                                                                                                                                      |
|------------------------------------|----------------------------------------------------------------------------------------------------------------------------------------------------------------------------------------------------------------------------------------------------------------------------------------------------------------------------------------------------------------------------------------------------------------------------------------------------------------------------|----------------------------------------------------------------------------------------------------------------------------------------------------------------------------------------------------------------------------------------------------------------------------------------------------------------------------------------------------------------------------------------------------------------------------------------------------------------------------------------------|
| ARDEN HALL PARK                    | 22 B91 3LU                                                                                                                                                                                                                                                                                                                                                                                                                                                                 | HILLFIELD PARK                                                                                                                                                                                                                                                                                                                                                                                                                                                                               |
| BABBS MILL PARK                    | 23 B94 6HH                                                                                                                                                                                                                                                                                                                                                                                                                                                                 | HOCKLEY HEATH PARK                                                                                                                                                                                                                                                                                                                                                                                                                                                                           |
| BARN LANE RECREATION GROUND        | 24 B37 6BD                                                                                                                                                                                                                                                                                                                                                                                                                                                                 | KINGSHURST PARK                                                                                                                                                                                                                                                                                                                                                                                                                                                                              |
| BEECHCROFT NATURE RESERVE          | 23 B93 9HT                                                                                                                                                                                                                                                                                                                                                                                                                                                                 | KNOWLE PARK                                                                                                                                                                                                                                                                                                                                                                                                                                                                                  |
| BENTLEY HEATH RECREATION GROUND    | 26 B36 9LP                                                                                                                                                                                                                                                                                                                                                                                                                                                                 | LANCHESTER PARK                                                                                                                                                                                                                                                                                                                                                                                                                                                                              |
| BILLS WOOD                         | 27 B92 7EU                                                                                                                                                                                                                                                                                                                                                                                                                                                                 | LANGLEY HALL PARK                                                                                                                                                                                                                                                                                                                                                                                                                                                                            |
| BLUEBELL RECREATION GROUND         | 28 CV7 7BN                                                                                                                                                                                                                                                                                                                                                                                                                                                                 | LAVENDER HALL PARK                                                                                                                                                                                                                                                                                                                                                                                                                                                                           |
| BROOKSIDE RECREATION GROUND        | 29 B91 3HA                                                                                                                                                                                                                                                                                                                                                                                                                                                                 | MALVERN & BRUETON PARK                                                                                                                                                                                                                                                                                                                                                                                                                                                                       |
| CHAPELHOUSE RECREATION GROUND      | 30 B37 5PA                                                                                                                                                                                                                                                                                                                                                                                                                                                                 | MARSTON GREEN                                                                                                                                                                                                                                                                                                                                                                                                                                                                                |
| CHESWICK GREEN RECREATION GROUND   | <b>1 B37 5TB</b>                                                                                                                                                                                                                                                                                                                                                                                                                                                           | MERIDEN PARK                                                                                                                                                                                                                                                                                                                                                                                                                                                                                 |
| COLE BANK PARK                     | 33 CV7 7RU                                                                                                                                                                                                                                                                                                                                                                                                                                                                 | MERIDEN SPORTS PARK                                                                                                                                                                                                                                                                                                                                                                                                                                                                          |
| GREEN LANE                         | 33 CV5 9AS                                                                                                                                                                                                                                                                                                                                                                                                                                                                 | MILLISONS WOOD                                                                                                                                                                                                                                                                                                                                                                                                                                                                               |
| DAMSON LANE PARK                   | 34 B92 8QD                                                                                                                                                                                                                                                                                                                                                                                                                                                                 | OLTON JUBILEE PARK                                                                                                                                                                                                                                                                                                                                                                                                                                                                           |
| DICKENS HEATH COUNTRY PARK         | 33 B90 3LW                                                                                                                                                                                                                                                                                                                                                                                                                                                                 | PALMERS ROUGH                                                                                                                                                                                                                                                                                                                                                                                                                                                                                |
| DICKENS HEATH PLAY AREA & GREEN    | 36 B90 3AL                                                                                                                                                                                                                                                                                                                                                                                                                                                                 | SHIRLEY PARK                                                                                                                                                                                                                                                                                                                                                                                                                                                                                 |
| DORRIDGE PARK                      | 37 B91 3DN                                                                                                                                                                                                                                                                                                                                                                                                                                                                 | TUDOR GRANGE PARK                                                                                                                                                                                                                                                                                                                                                                                                                                                                            |
| ELMDON COPPICE                     | 38 B36 OPF                                                                                                                                                                                                                                                                                                                                                                                                                                                                 | WOODLANDS GREEN PARK                                                                                                                                                                                                                                                                                                                                                                                                                                                                         |
| ELMDON PARK                        | 39 CV7 7AF                                                                                                                                                                                                                                                                                                                                                                                                                                                                 | WILLOW PARK                                                                                                                                                                                                                                                                                                                                                                                                                                                                                  |
| HAMPTON-IN-ARDEN RECREATION GROUND |                                                                                                                                                                                                                                                                                                                                                                                                                                                                            |                                                                                                                                                                                                                                                                                                                                                                                                                                                                                              |
|                                    | ARDEN HALL PARK<br>BABBS MILL PARK<br>BARN LANE RECREATION GROUND<br>BEECHCROFT NATURE RESERVE<br>BENTLEY HEATH RECREATION GROUND<br>BILLS WOOD<br>BLUEBELL RECREATION GROUND<br>BROOKSIDE RECREATION GROUND<br>CHAPELHOUSE RECREATION GROUND<br>CHAPELHOUSE RECREATION GROUND<br>CHESWICK GREEN RECREATION GROUND<br>COLE BANK PARK<br>GREEN LANE<br>DAMSON LANE PARK<br>DICKENS HEATH COUNTRY PARK<br>DICKENS HEATH PLAY AREA & GREEN<br>DORRIDGE PARK<br>ELMDON COPPICE | ARDEN HALL PARK12B91 3LUBABBS MILL PARK13B94 6HHBARN LANE RECREATION GROUND14B37 6BDBEECHCROFT NATURE RESERVE15B93 9HTBENTLEY HEATH RECREATION GROUND16B36 9LPBILLS WOOD17B92 7EUBLUEBELL RECREATION GROUND18CV7 7BNBROOKSIDE RECREATION GROUND19B91 3HACHAPELHOUSE RECREATION GROUND19B37 5TBCOLE BANK PARK12CV7 7RUGREEN LANE13CV5 9A5DAMSON LANE PARK14B92 8ODDICKENS HEATH PLAY AREA & GREEN16B90 3LWDICKENS HEATH PLAY AREA & GREEN19B91 3DNELMDON COPPICE19B36 0PFELMDON PARK19CV7 7AF |

**ION GROUND** 